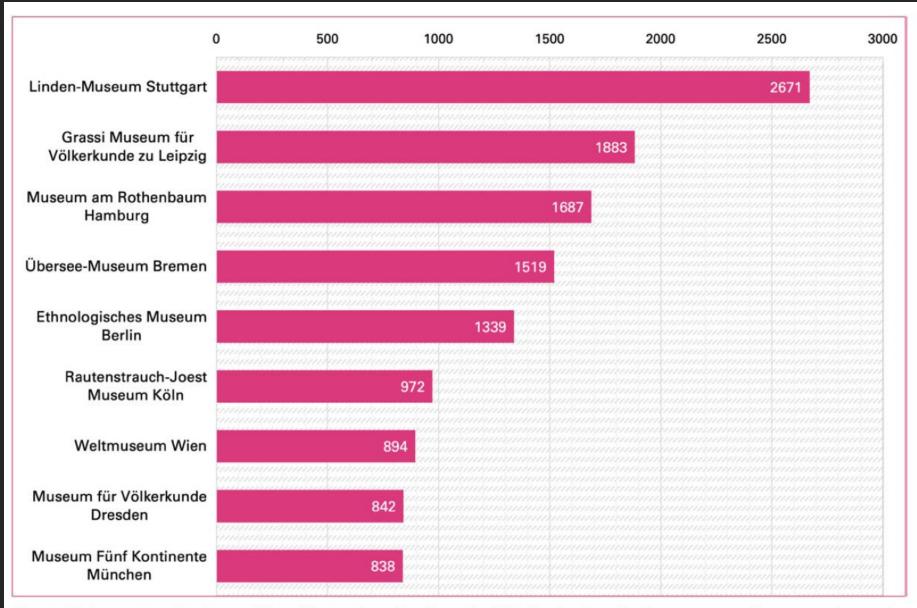

Cluster I - Objektinformation

Figure 10 Largest collections of Namibian cultural heritage held by institutions in German-speaking countries and including objects appropriated under German colonial rule.