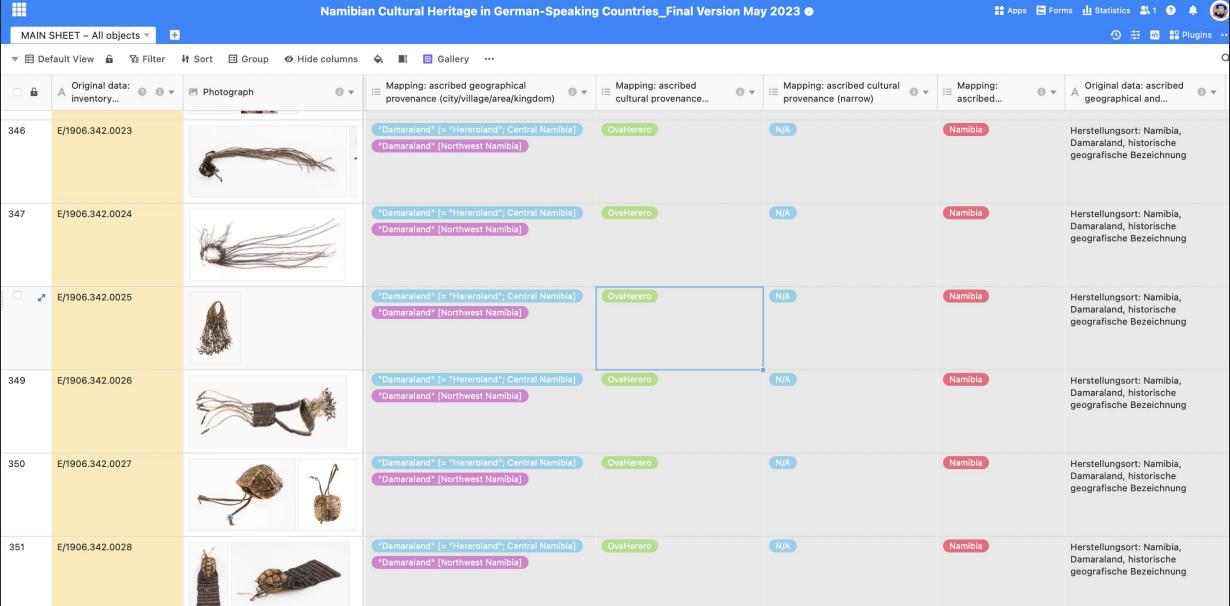

### Die fertige Tabelle enthält 28 Spalten mit ca. 17.500 Inventareinträgen:

• 12 Spalten mit Originaldaten und 16 Spalten mit zusätzlichen und/oder standardisierten Daten in 5 thematischen Clustern:

|                                                                  | Object information                                                                                                                                                                                           |            |                      |                                                                                                |                                                                                                                                                                |                                                                                        |  |  |  |
|------------------------------------------------------------------|--------------------------------------------------------------------------------------------------------------------------------------------------------------------------------------------------------------|------------|----------------------|------------------------------------------------------------------------------------------------|----------------------------------------------------------------------------------------------------------------------------------------------------------------|----------------------------------------------------------------------------------------|--|--|--|
| Original data: inventory number                                  | Mapping: object type                                                                                                                                                                                         | Local name | Original data: title | Original data: materials / techniques                                                          | Object still physically present?                                                                                                                               | Holding institution                                                                    |  |  |  |
| Object inventory number, as provided by the holding institution. | This column has been added by the project and maps the German object title as provided in the column "Original data: title" to object types commonly used in English-speaking collection management systems. | •          | holding institution. | Information on materials and/or production techniques, as provided by the holding institution. | This column indicates whether or not the object is still physically present in the respective institution. "N/A" means that this information is not available. | This column contains the name of the institution where the object is currently housed. |  |  |  |

### Die fertige Tabelle enthält 28 Spalten mit ca. 17.500 Inventareinträgen:

 12 Spalten mit Originaldaten und 16 Spalten mit zusätzlichen und/oder standardisierten Daten in 5 thematischen Clustern:

|                                                                  |                                                                                                                                                                                                              |                                                                                                                                                                                                                        |                      | Ascribed geographical and cultural provenance                                                                                                                                                                                                                                         |                                                                                                                                                                                                                                                                     |                                                                                                                                                                                                                                                                                                                                                                                                                                                                                                                                                                                                                                                                                                                                                                                                                                                                                                                                                                                                                                                                                                                                                                                                                                                                                                                                                                                                                                                                                                                                                                                                                                                                                                                                                                                                                                                                                                                                                                                                                                                                                                                               |
|------------------------------------------------------------------|--------------------------------------------------------------------------------------------------------------------------------------------------------------------------------------------------------------|------------------------------------------------------------------------------------------------------------------------------------------------------------------------------------------------------------------------|----------------------|---------------------------------------------------------------------------------------------------------------------------------------------------------------------------------------------------------------------------------------------------------------------------------------|---------------------------------------------------------------------------------------------------------------------------------------------------------------------------------------------------------------------------------------------------------------------|-------------------------------------------------------------------------------------------------------------------------------------------------------------------------------------------------------------------------------------------------------------------------------------------------------------------------------------------------------------------------------------------------------------------------------------------------------------------------------------------------------------------------------------------------------------------------------------------------------------------------------------------------------------------------------------------------------------------------------------------------------------------------------------------------------------------------------------------------------------------------------------------------------------------------------------------------------------------------------------------------------------------------------------------------------------------------------------------------------------------------------------------------------------------------------------------------------------------------------------------------------------------------------------------------------------------------------------------------------------------------------------------------------------------------------------------------------------------------------------------------------------------------------------------------------------------------------------------------------------------------------------------------------------------------------------------------------------------------------------------------------------------------------------------------------------------------------------------------------------------------------------------------------------------------------------------------------------------------------------------------------------------------------------------------------------------------------------------------------------------------------|
|                                                                  |                                                                                                                                                                                                              |                                                                                                                                                                                                                        |                      |                                                                                                                                                                                                                                                                                       |                                                                                                                                                                                                                                                                     |                                                                                                                                                                                                                                                                                                                                                                                                                                                                                                                                                                                                                                                                                                                                                                                                                                                                                                                                                                                                                                                                                                                                                                                                                                                                                                                                                                                                                                                                                                                                                                                                                                                                                                                                                                                                                                                                                                                                                                                                                                                                                                                               |
| Original data: inventory number                                  | Mapping: object type                                                                                                                                                                                         | Local name                                                                                                                                                                                                             | Original data: title | Mapping: ascribed cultural provenance (broad)                                                                                                                                                                                                                                         | Mapping: ascribed cultural provenance (narrow)                                                                                                                                                                                                                      |                                                                                                                                                                                                                                                                                                                                                                                                                                                                                                                                                                                                                                                                                                                                                                                                                                                                                                                                                                                                                                                                                                                                                                                                                                                                                                                                                                                                                                                                                                                                                                                                                                                                                                                                                                                                                                                                                                                                                                                                                                                                                                                               |
| Object inventory number, as provided by the holding institution. | This column has been added by the project and maps the German object title as provided in the column "Original data: title" to object types commonly used in English-speaking collection management systems. | This column has been added by the project and presents the local object name, if provided in the column "Original data: object title"  Please note: at this stage, no verification of this information has taken place | holding institution. | This column has been added by the project and presents the name(s) of the broader cultural group(s) to which the object has been ascribed in the provenance data provided by the holding institution (see "Original data: ascribed geographical and cultural provenance (I) & (II)"). | This column has been added by the project and narrows down the cultural group(s) to which the object is ascribed in the provenance information provided by the holding institution (see "Original data: ascribed geographical and cultural provenance (I) & (II)"). | ame of the of the order of the |