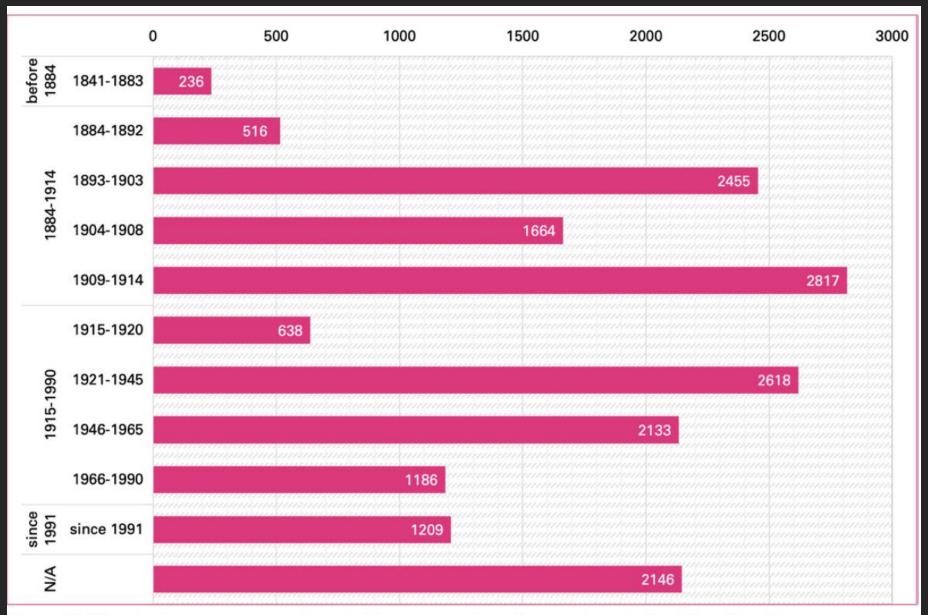

Figure 12 All institutions: approx. number of objects accessioned in certain periods of Namibian history.